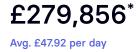

## How much could I save?

Save from an estimated £279,856 based on an annual energy usage of 2,000 MWh over a 16 year term across day, evening & night.

Receiving 100% green electricity could save 2,400 tonnes of CO2. The equivalent of travelling 3,579,097 miles in a diesel car.